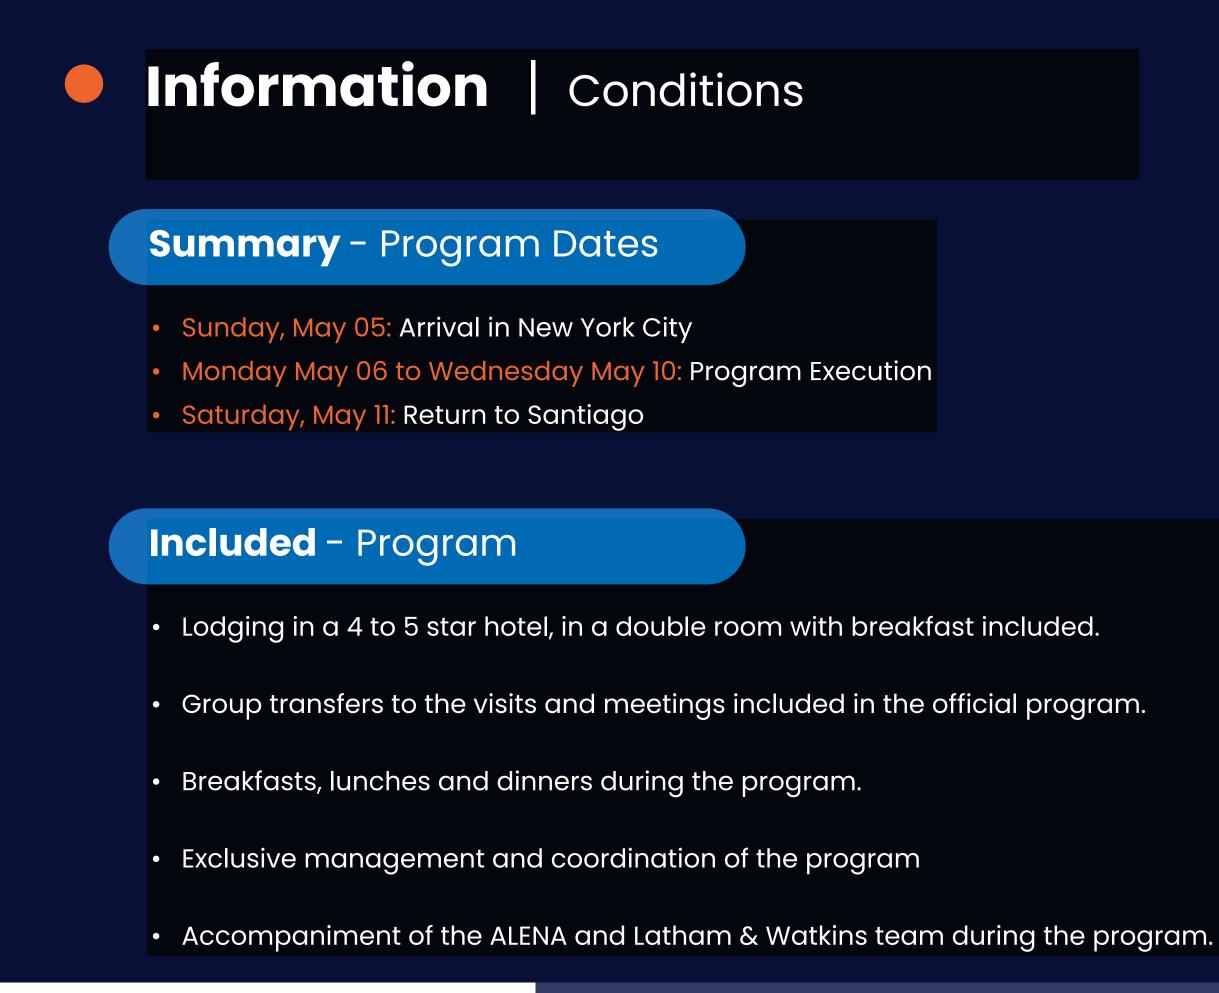

# Why

Over the next few years, we will face immense challenges in terms of growth and profitability of our companies. The main opportunities will come from innovating by applying the various new technologies. **US continues to account for 50% of venture capital investments, the source of funding for the world's technology startups.** New York is the capital city of US corporate business and the second city in the ranking of its annual VC investments: US \$16 billion. We will be able to know and learn from the most advanced in the world... But we must learn in the field, talking to the protagonists.

#### 2023 VC FUNDING – CITY RANKING – USA

|                                                                                                                                                                                                                                                                                                                                                                                                                                                                                                                                                                                                                                                                                                                                                                                                                                                                                                                                                                                                                                                                                                                                                                                                                                                                                                                                                                                                                                                                                                                                                                                                                                                                                                                                                                                                                                                                                                                                                                                                                                                                                                                                |              | VC FUNDING 2023 |               |  |
|--------------------------------------------------------------------------------------------------------------------------------------------------------------------------------------------------------------------------------------------------------------------------------------------------------------------------------------------------------------------------------------------------------------------------------------------------------------------------------------------------------------------------------------------------------------------------------------------------------------------------------------------------------------------------------------------------------------------------------------------------------------------------------------------------------------------------------------------------------------------------------------------------------------------------------------------------------------------------------------------------------------------------------------------------------------------------------------------------------------------------------------------------------------------------------------------------------------------------------------------------------------------------------------------------------------------------------------------------------------------------------------------------------------------------------------------------------------------------------------------------------------------------------------------------------------------------------------------------------------------------------------------------------------------------------------------------------------------------------------------------------------------------------------------------------------------------------------------------------------------------------------------------------------------------------------------------------------------------------------------------------------------------------------------------------------------------------------------------------------------------------|--------------|-----------------|---------------|--|
|                                                                                                                                                                                                                                                                                                                                                                                                                                                                                                                                                                                                                                                                                                                                                                                                                                                                                                                                                                                                                                                                                                                                                                                                                                                                                                                                                                                                                                                                                                                                                                                                                                                                                                                                                                                                                                                                                                                                                                                                                                                                                                                                | US\$Billions | % of US         | Accumulated % |  |
| 52 USA                                                                                                                                                                                                                                                                                                                                                                                                                                                                                                                                                                                                                                                                                                                                                                                                                                                                                                                                                                                                                                                                                                                                                                                                                                                                                                                                                                                                                                                                                                                                                                                                                                                                                                                                                                                                                                                                                                                                                                                                                                                                                                                         | 132          | 100%            | 100 %         |  |
| 1 SILICON VALLEY                                                                                                                                                                                                                                                                                                                                                                                                                                                                                                                                                                                                                                                                                                                                                                                                                                                                                                                                                                                                                                                                                                                                                                                                                                                                                                                                                                                                                                                                                                                                                                                                                                                                                                                                                                                                                                                                                                                                                                                                                                                                                                               | 52           | 39%             | 39%           |  |
| 2 NEW YORK                                                                                                                                                                                                                                                                                                                                                                                                                                                                                                                                                                                                                                                                                                                                                                                                                                                                                                                                                                                                                                                                                                                                                                                                                                                                                                                                                                                                                                                                                                                                                                                                                                                                                                                                                                                                                                                                                                                                                                                                                                                                                                                     | 16           | 12%             | 52%           |  |
| 3 BOSTON                                                                                                                                                                                                                                                                                                                                                                                                                                                                                                                                                                                                                                                                                                                                                                                                                                                                                                                                                                                                                                                                                                                                                                                                                                                                                                                                                                                                                                                                                                                                                                                                                                                                                                                                                                                                                                                                                                                                                                                                                                                                                                                       | 13           | 10%             | 61%           |  |
| 4 LOS ANGELES                                                                                                                                                                                                                                                                                                                                                                                                                                                                                                                                                                                                                                                                                                                                                                                                                                                                                                                                                                                                                                                                                                                                                                                                                                                                                                                                                                                                                                                                                                                                                                                                                                                                                                                                                                                                                                                                                                                                                                                                                                                                                                                  | 6            | 5%              | 66%           |  |
| 5 WASHINGTON DC                                                                                                                                                                                                                                                                                                                                                                                                                                                                                                                                                                                                                                                                                                                                                                                                                                                                                                                                                                                                                                                                                                                                                                                                                                                                                                                                                                                                                                                                                                                                                                                                                                                                                                                                                                                                                                                                                                                                                                                                                                                                                                                | 3,2          | 2%              | 68%           |  |
| 6 AUSTIN                                                                                                                                                                                                                                                                                                                                                                                                                                                                                                                                                                                                                                                                                                                                                                                                                                                                                                                                                                                                                                                                                                                                                                                                                                                                                                                                                                                                                                                                                                                                                                                                                                                                                                                                                                                                                                                                                                                                                                                                                                                                                                                       | 2,7          | 2%              | 70%           |  |
| 7 SEATTLE                                                                                                                                                                                                                                                                                                                                                                                                                                                                                                                                                                                                                                                                                                                                                                                                                                                                                                                                                                                                                                                                                                                                                                                                                                                                                                                                                                                                                                                                                                                                                                                                                                                                                                                                                                                                                                                                                                                                                                                                                                                                                                                      | 2,6          | 2%              | 72%           |  |
| 8 DENVER                                                                                                                                                                                                                                                                                                                                                                                                                                                                                                                                                                                                                                                                                                                                                                                                                                                                                                                                                                                                                                                                                                                                                                                                                                                                                                                                                                                                                                                                                                                                                                                                                                                                                                                                                                                                                                                                                                                                                                                                                                                                                                                       | 2,1          | 2%              | 74%           |  |
| 9 DALLAS                                                                                                                                                                                                                                                                                                                                                                                                                                                                                                                                                                                                                                                                                                                                                                                                                                                                                                                                                                                                                                                                                                                                                                                                                                                                                                                                                                                                                                                                                                                                                                                                                                                                                                                                                                                                                                                                                                                                                                                                                                                                                                                       | 2            | 2%              | 75%           |  |
| 10 PHILADELPHIA                                                                                                                                                                                                                                                                                                                                                                                                                                                                                                                                                                                                                                                                                                                                                                                                                                                                                                                                                                                                                                                                                                                                                                                                                                                                                                                                                                                                                                                                                                                                                                                                                                                                                                                                                                                                                                                                                                                                                                                                                                                                                                                | 2            | 2%              | 77%           |  |
| 16 11 CHICAGO                                                                                                                                                                                                                                                                                                                                                                                                                                                                                                                                                                                                                                                                                                                                                                                                                                                                                                                                                                                                                                                                                                                                                                                                                                                                                                                                                                                                                                                                                                                                                                                                                                                                                                                                                                                                                                                                                                                                                                                                                                                                                                                  | 1,9          | 1%              | 78%           |  |
| 13 12 ATLANTA                                                                                                                                                                                                                                                                                                                                                                                                                                                                                                                                                                                                                                                                                                                                                                                                                                                                                                                                                                                                                                                                                                                                                                                                                                                                                                                                                                                                                                                                                                                                                                                                                                                                                                                                                                                                                                                                                                                                                                                                                                                                                                                  | 1,4          | 1%              | 79%           |  |
| 13 МІАМІ                                                                                                                                                                                                                                                                                                                                                                                                                                                                                                                                                                                                                                                                                                                                                                                                                                                                                                                                                                                                                                                                                                                                                                                                                                                                                                                                                                                                                                                                                                                                                                                                                                                                                                                                                                                                                                                                                                                                                                                                                                                                                                                       | 1,3          | 1%              | 80%           |  |
| henvork boston i os anetics and on a stand branching on the stand branching on the stand branching on the stand branching on the stand branching of the stand br | 2 2          | 1,9             | 1,4 1,3       |  |