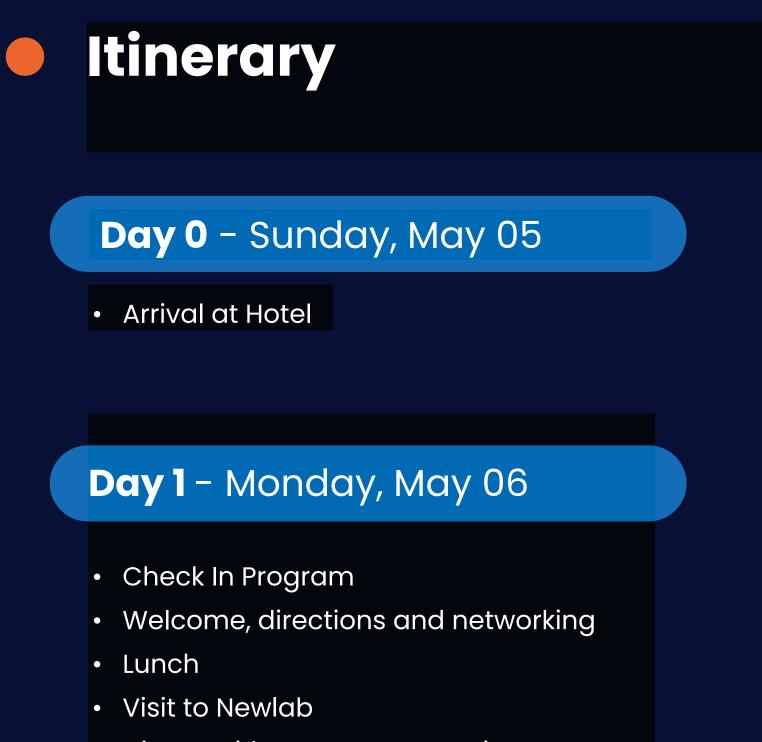

#### **US DEEP TECH** Immersion Program | New York

Organized by:

• Dinner with program committee

Organized by: